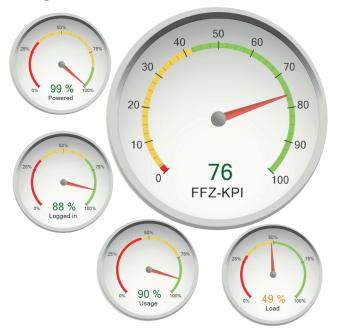

# Fleet management is no rocket science!

The FFZ-KPI consists of four individually measured parameters: powered, logged in, usage, driven with load. The individual measured values as well as the summary are displayed in the FFZ-KPI.