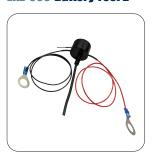

## **EKZ-065 Battery Tool 2**

## **Battery management without major investment**

- Battery-assignment by unique battery ID
- LED-Status indicator on the battery: Electrolyte level ok / not ok
- Warning in the display of the module modular plus
- I Communication: wireless via Bluetooth
- Comprehensive performance data on the use, lead to longer battery life electrolyte level / operating time / actual service life / battery change / continuous power
- Fully integrated into the MEKM software
- Analysis to avoid unnecessary investment
- Alarm profiles can be created for events (maintenance, misconduct, cleaning,...)

## Battery Tool 2

Warning by red LED on the electrolyte sensor

Warning through display on the module modular plus

Warning in the software, e.g. at the workstation of the fleet manager

Logbook entry with time stamp in the software