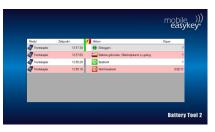

## Battery Tool 2

Warning by red LED on the electrolyte sensor

Warning through display on the module modular plus

Warning in the software, e.g. at the workstation of the fleet manager

Logbook entry with time stamp in the software