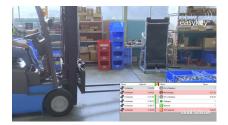

### GET TO KNOW YOUR FLEET

# Load Sensor

Load Sensor, installed on the fork the forklift

Sensor detects load: entry in the loabook

Unloading generates another entry, again with a time stamp

Determination of the OEE measure for the efficiency assessment