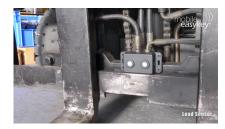

# Load Sensor

Load Sensor, installed on the fork the forklift

Sensor detects load: entry in the loabook

Unloading generates another entry, again with a time stamp

Determination of the OEE measure for the efficiency assessment