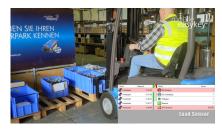

### GET TO KNOW YOUR FLEET

# Load Sensor

Load Sensor, installed on the fork the forklift

Sensor detects load: entry in the loabook

Unloading generates another entry, again with a time stamp

Determination of the OEE measure for the efficiency assessment