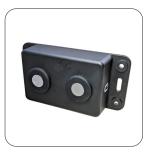

### **EKT-068 Load Sensor**

### **Easily retrofittable load sensor**

- Less empty journeys, more efficiency
- Cost-effective retrofittable, without complex wiring
- Ultra sound-Sensor
- Any change (loaded / unloaded) leads to an entry in the logbook of the software – with time stamp
- Communication: wireless via Bluetooth
- Battery life: several months
- Access point-accurate location, possible in conjunction with the Software Option Indoor Locator (EKS-119)
- Additional data for the increase in efficiency in intralogistics