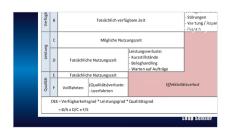

# Load Sensor

Load Sensor, installed on the fork the forklift

Sensor detects load: entry in the loabook

Unloading generates another entry, again with a time stamp

Determination of the OEE measure for the efficiency assessment