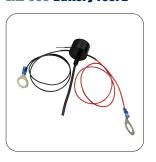

## **EKZ-065 Battery Tool 2**

## **Battery Tool 2**

Warning by red LED on the electrolyte sensor

Warning through display on the module modular plus

Warning in the software, e.g. at the workstation of the fleet manager

Logbook entry with time stamp in the software