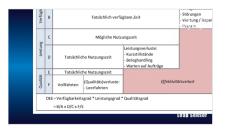

# Load Sensor

Load Sensor, installed on the fork the forklift

Sensor detects load: entry in the loabook

Unloading generates another entry, again with a time stamp

Determination of the OEE measure for the efficiency assessment