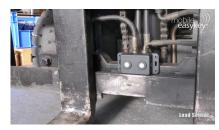

# Load Sensor

Load Sensor, installed on the fork the forklift

Sensor detects load: entry in the loabook

Unloading generates another entry, again with a time stamp

Determination of the OEE measure for the efficiency assessment