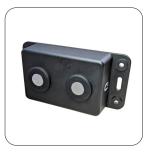

### **EKT-068 Load Sensor**

### **Easily retrofittable load sensor**

- Less empty journeys, more efficiency
- I Cost-effective retrofittable, without complex wiring
- Ultra sound-Sensor
- Any change (loaded / unloaded) leads to an entry in the logbook of the software – with time stamp
- I Communication: wireless via Bluetooth
- Battery life: several months
- Access point-accurate location, possible in conjunction with the Software Option Indoor Locator (EKS-119)
- Additional data for the increase in efficiency in intralogistics