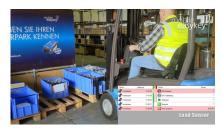

### GET TO KNOW YOUR FLEET

# Load Sensor

Load Sensor, installed on the fork the forklift

Sensor detects load: entry in the loabook

Unloading generates another entry, again with a time stamp

Determination of the OEE measure for the efficiency assessment