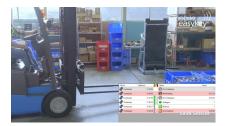

### GET TO KNOW YOUR FLEET

# Load Sensor

Load Sensor, installed on the fork the forklift

Sensor detects load: entry in the loabook

Unloading generates another entry, again with a time stamp

Determination of the OEE measure for the efficiency assessment