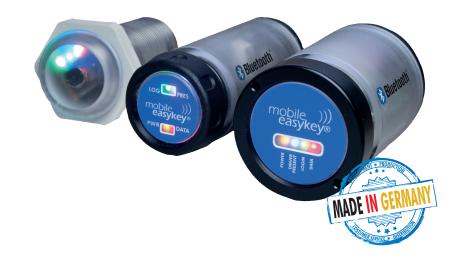

# Variants smart lock 1

The <u>cost effective</u> access control for <u>drawbar and small electric appliances</u> replaces the mechanical switch lock.

Employees receive a personal transponder which authorises them to use particular devices. The data transfers by infrared programming cable.

### smart lock 2

With the option of connecting a <u>presence</u> <u>detection</u> (e.g. seat contact, dead man's switch), smart lock 2 is also approved for

driver's seat devices. Data transfers automatically via <u>Bluetooth</u>.

### smart lock 3

The third version has a <u>universal reader</u> for transponders. Thus, customer-owned systems, e.g. <u>company badges</u>, can be

used Data transfers automatically via <u>Bluetooth</u>. The connection of a <u>presence detection</u> is possible.